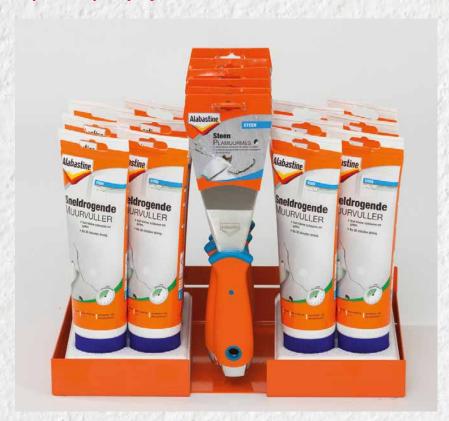

## **K** (Counter) Displays

One of the most common ways to get extra attention for your products is an 'ordinary' display. In the pre-deco key markets we find many successful examples. Available in lots of different shapes, sizes and constructions. A relatively cheap but very strong display is the counter top display because it can be located at the tinting counter.

The offered pre-deco products don't need to be in promotion themselves. As long as they are placed in a relevant location they will find their way to the basket.

| Information                                                                                                                                                  |                                        |  |  |
|--------------------------------------------------------------------------------------------------------------------------------------------------------------|----------------------------------------|--|--|
| Supplier  Janus Metaal BV, Nieuwe Atelierstraat, 5056 DZ Tilburg, Netherlands, +31 13 543 4279  Contact: Koen Janus, info@janusmetaal.nl, www.janusmetaal.nl |                                        |  |  |
| Price (approximately) per unit                                                                                                                               | €18 (depending on order size)          |  |  |
| Lead time                                                                                                                                                    | 6 weeks                                |  |  |
| Outer dimension shipping package                                                                                                                             | 41 x 33 x 20 cm (H x W X B)            |  |  |
| Outer dimension unboxed and assembled                                                                                                                        | 39 x 32 x 18 cm (H x W X B)            |  |  |
| Assembly guide                                                                                                                                               | N.A.                                   |  |  |
| Weight                                                                                                                                                       | 1.8 kg                                 |  |  |
| Material                                                                                                                                                     | Metal                                  |  |  |
| Minimum order quantity                                                                                                                                       | 1 item                                 |  |  |
| Promotional communication                                                                                                                                    |                                        |  |  |
| Supplier (brand sticker and comms card)                                                                                                                      | Kommuniko, r.steenbakkers@kommuniko.nl |  |  |
| Print dimensions of card                                                                                                                                     | 32 cm x 35 cm                          |  |  |